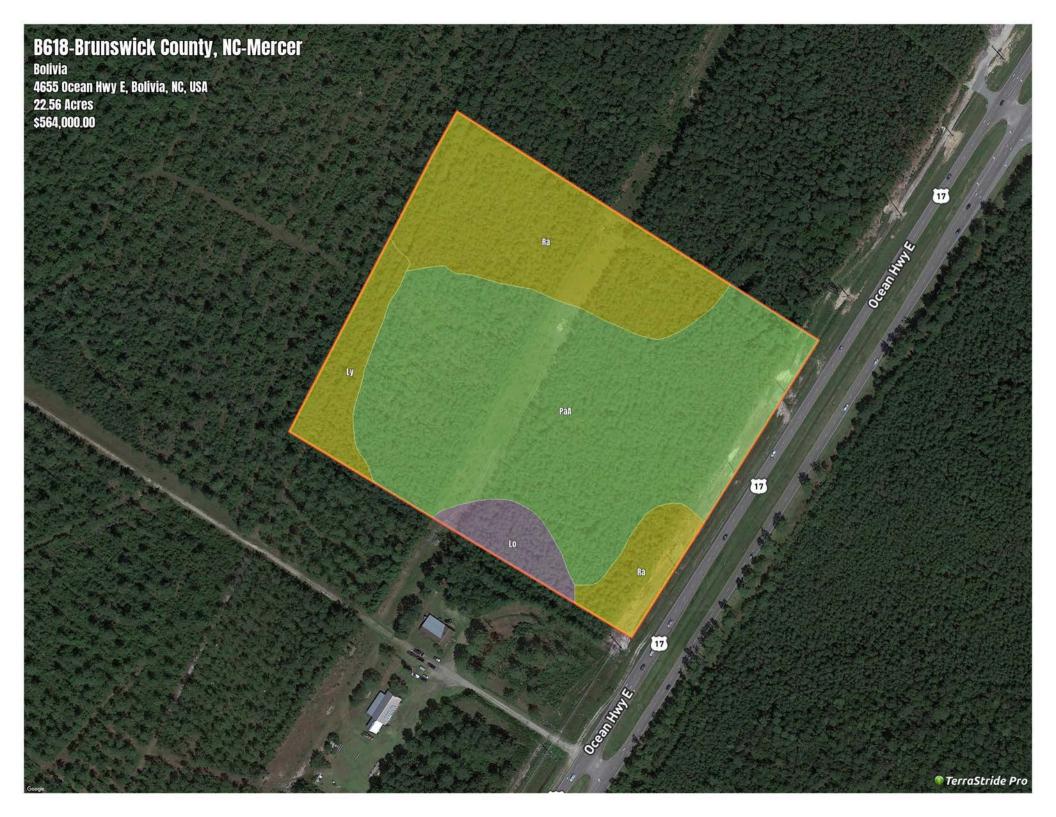

## B618-Brunswick County, NC-Mercer

## Soil Report

| Symbol |     | Map Unit Description                         | Farmland class                      | Area<br>(AC) | Available Water Storage (0-<br>150cm - Weighted Average) | Flooding<br>Frequency<br>(Maximum) | Drainage Class<br>(Dominant Condition) | Drainage Class<br>(Wettest Component) | Hydric<br>Classification | Water Table Depth<br>(Annual Minimum) | Water Table Depth (April<br>to June Minimum) | Bedrock Depth<br>(Minimum) | Soil<br>Order |
|--------|-----|----------------------------------------------|-------------------------------------|--------------|----------------------------------------------------------|------------------------------------|----------------------------------------|---------------------------------------|--------------------------|---------------------------------------|----------------------------------------------|----------------------------|---------------|
|        | PaA | Pactolus fine sand, 0<br>to 2 percent slopes | Not prime<br>farmland               | 0            | 10.7                                                     | Rare                               | Moderately well drained                | Moderately well drained               | 6                        | 61                                    | 76                                           | 0                          | Entisols      |
|        | Ra  | Rains fine sandy loam                        | Prime farmland if drained           | 0            | 23.6                                                     | None                               | Poorly drained                         | Poorly drained                        | 90                       | 15                                    | 46                                           | 0                          | Ultisols      |
|        | Ly  | Lynchburg fine sandy<br>loam                 | Prime farmland if drained           | 0            | 18.8                                                     | None                               | Somewhat poorly drained                | Somewhat poorly drained               | 7                        | 15                                    | 76                                           | 0                          | Ultisols      |
|        | Lo  | Leon fine sand                               | Farmland of<br>unique<br>importance | 0            | 10.3                                                     | None                               | Poorly drained                         | Poorly drained                        | 85                       | 15                                    | 15                                           | 0                          | Spodosols     |