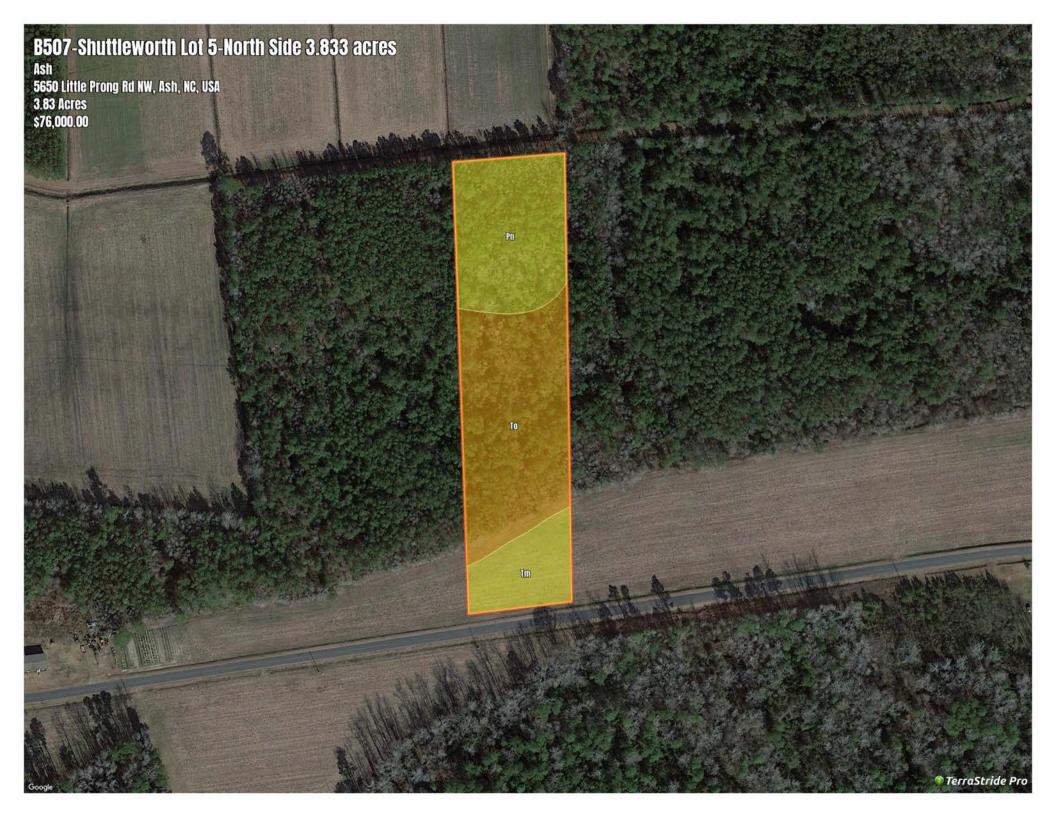

## B507-Shuttleworth Lot 5-North Side 3.833 acres

## Soil Report

| Symbol |    | Map Unit<br>Description        | Farmland class                         | Area<br>(AC) | Available Water Storage (0-<br>150cm - Weighted Average) | Flooding<br>Frequency<br>(Maximum) | Drainage Class<br>(Dominant Condition) | Drainage Class<br>(Wettest Component) | Hydric<br>Classification | Water Table Depth<br>(Annual Minimum) | Water Table Depth (April<br>to June Minimum) | Bedrock Depth<br>(Minimum) | Soil Order  |
|--------|----|--------------------------------|----------------------------------------|--------------|----------------------------------------------------------|------------------------------------|----------------------------------------|---------------------------------------|--------------------------|---------------------------------------|----------------------------------------------|----------------------------|-------------|
|        | То | Torhunta mucky fine sandy loam | Prime farmland if drained              | 0            | 13.9                                                     | None                               | Very poorly drained                    | Very poorly drained                   | 90                       | 0                                     | 81                                           | 0                          | Inceptisols |
|        | Pn | Pantego mucky<br>loam          | Prime farmland if drained              | 0            | 29.1                                                     | None                               | Very poorly drained                    | Very poorly drained                   | 90                       | 0                                     | 81                                           | 0                          | Ultisols    |
|        | Tm | Tomahawk loamy<br>fine sand    | Farmland of<br>statewide<br>importance | 0            | 12.6                                                     | None                               | Moderately well drained                | Moderately well<br>drained            | 7                        | 61                                    | 76                                           | 0                          | Ultisols    |