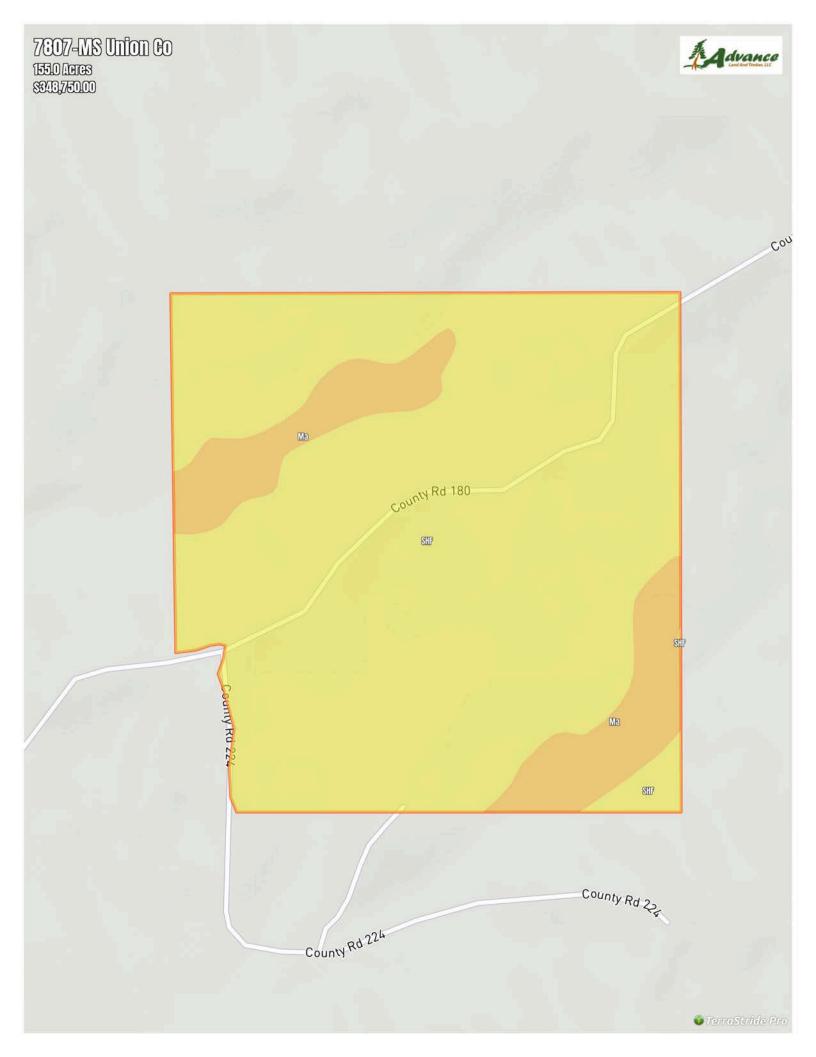

## 7807-MS Union Co

## Soil Report

| Symbol | Map Unit<br>Description            | Farmland<br>class               | Area<br>(AC) | Available Water Storage (0-<br>150cm - Weighted Average) | Flooding<br>Frequency<br>(Maximum) | Drainage Class<br>(Dominant Condition) | Drainage Class<br>(Wettest Component) | Hydric<br>Classification | Water Table Depth<br>(Annual Minimum) | Water Table Depth (April<br>to June Minimum) | Bedrock Depth<br>(Minimum) | Soil Order  |
|--------|------------------------------------|---------------------------------|--------------|----------------------------------------------------------|------------------------------------|----------------------------------------|---------------------------------------|--------------------------|---------------------------------------|----------------------------------------------|----------------------------|-------------|
| SHF    | Smithdale<br>association,<br>hilly | Not prime<br>farmland           | 0            | 23.0                                                     | None                               | Well drained                           | Well drained                          | 2                        | 0                                     | 0                                            | 0                          | Ultisols    |
| Ма     | Mantachie silt<br>Ioam             | Prime<br>farmland if<br>drained | 0            | 25.7                                                     | Occasional                         | Somewhat poorly drained                | Somewhat poorly drained               | 3                        | 38                                    | 0                                            | 0                          | Inceptisols |