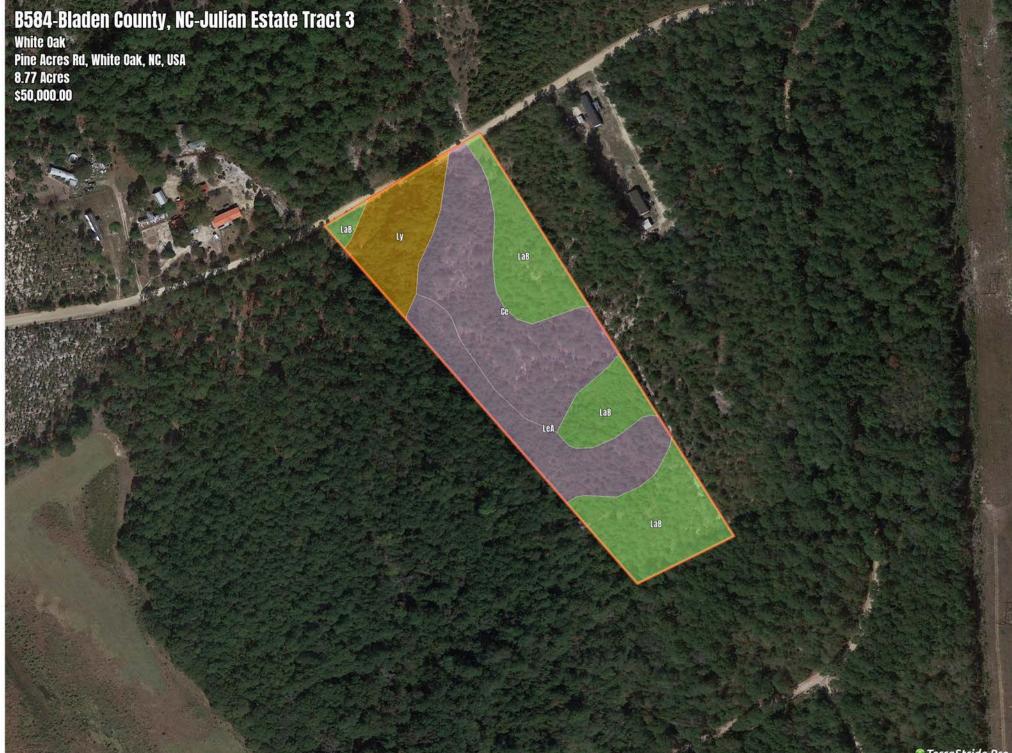

## B584-Bladen County, NC-Julian Estate Tract 3

## Soil Report

| Symbol |     | Map Unit<br>Description              | Farmland class                      | Area<br>(AC) | Available Water Storage (0-<br>150cm - Weighted Average) | Flooding<br>Frequency<br>(Maximum) | Drainage Class<br>(Dominant Condition) | Drainage Class<br>(Wettest Component) | Hydric<br>Classification | Water Table Depth<br>(Annual Minimum) | Water Table Depth (April<br>to June Minimum) | Bedrock Depth<br>(Minimum) | Soil Order  |
|--------|-----|--------------------------------------|-------------------------------------|--------------|----------------------------------------------------------|------------------------------------|----------------------------------------|---------------------------------------|--------------------------|---------------------------------------|----------------------------------------------|----------------------------|-------------|
|        | LaB | Lakeland sand, 1 to 7 percent slopes | Not prime<br>farmland               | 0            | 9.9                                                      | None                               | Excessively drained                    | Excessively drained                   | 5                        | 0                                     | 0                                            | 0                          | Entisols    |
|        | Ce  | Centenary sand                       | Not prime<br>farmland               | 0            | 11.6                                                     | None                               | Well drained                           | Well drained                          | 5                        | 107                                   | 152                                          | 0                          | Spodosols   |
|        | LeA | Leon sand, 0 to 3 percent slopes     | Farmland of<br>unique<br>importance | 0            | 9.5                                                      | None                               | Poorly drained                         | Poorly drained                        | 80                       | 15                                    | 15                                           | 0                          | Spodosols   |
|        | Ly  | Lynn Haven and<br>Torhunta soils     | Prime farmland if<br>drained        | 0            | 21.7                                                     | Rare                               | Very poorly drained                    | Very poorly drained                   | 90                       | 0                                     | 15                                           | 0                          | Inceptisols |