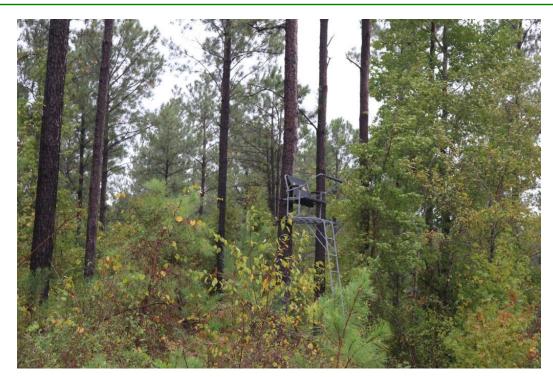

## **General Description:**

This tract has it all. Timber investment with mature stand of Loblolly at 31 years old! Recent clear-cut is read to be site prepared or cleared. Excellent recreational value where Lanahassee Creek runs through the center of the parcel. Creek bottoms total 54 acres of mature hardwood which is excellent for all species of wildlife. Parcel also has .5-acre pond on the west side of Lanahassee Creek. Excellent access form HWY 41 with miles of internal roads makes for easy maneuvering.