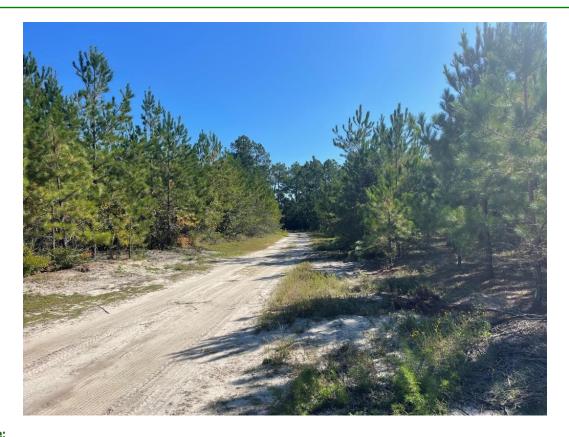

## **General Description:**

Located in southern Bladen County, is 60 +/- acres with a good stand of mature timber that is ready for harvest. There is also a cleared area ready for a hunting cabin. This property has an abundance of wildlife that roam throughout, such as whitetail deer, wild turkey, and several other small game species. If you're looking for a good recreational tract or a weekend retreat, approximately 30 minutes from Wilmington, give this property a look.