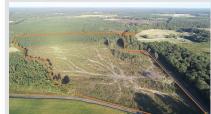

## **General Description:**

The Ochsner Montpelier West Tract is 79 acres located near Spring Grove, Surry County and 20 miles east of Petersburg and 10 miles north of Waverly, VA.This tract lays rolling with 2,000' of State maintained road frontage on Oak Hill Rd. (Rt 608) and Laurel Springs Rd (Rt 602) There is a good interior road system to access the majority of the property and the timber consists of 32.8 acres of 2007 planted Loblolly pine and 39.7 acres of cut over. this is a great opportunity to have a timber investment with recreational opportunities.