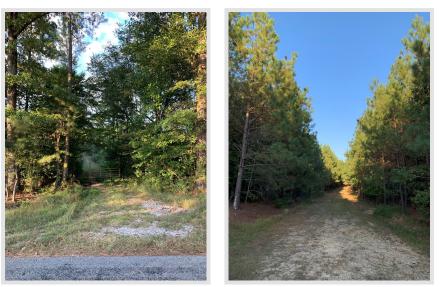

## **General Description:**

The Ochsner Montpelier West Tract is 79 acres located near Spring Grove, Surry County and 20 miles east of Petersburg and 10 miles north of Waverly, VA.This tract lays rolling with 2,000' of State maintained road frontage on Oak Hill Rd. (Rt 608) and Laurel Springs Rd (Rt 602) There is a good interior road system to access the majority of the property and the timber consists of 32.8 acres of 2007 planted Loblolly pine and 39.7 acres of cut over. this is a great opportunity to have a timber investment with recreational opportunities.