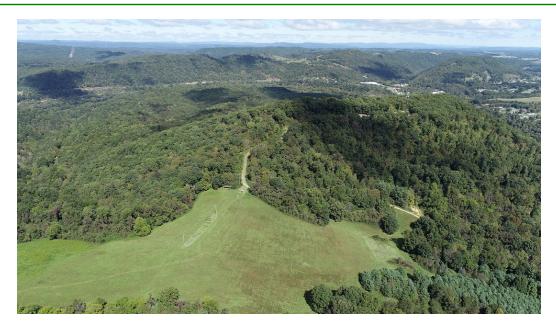

## **General Description:**

138 Acres located in Giles County, VA overlooking the New River. 30+/- acre hay field with beautiful views, and a great road running throughout. Timber is mixed hardwoods, and there are some outstanding bear and deer hunting on this tract.