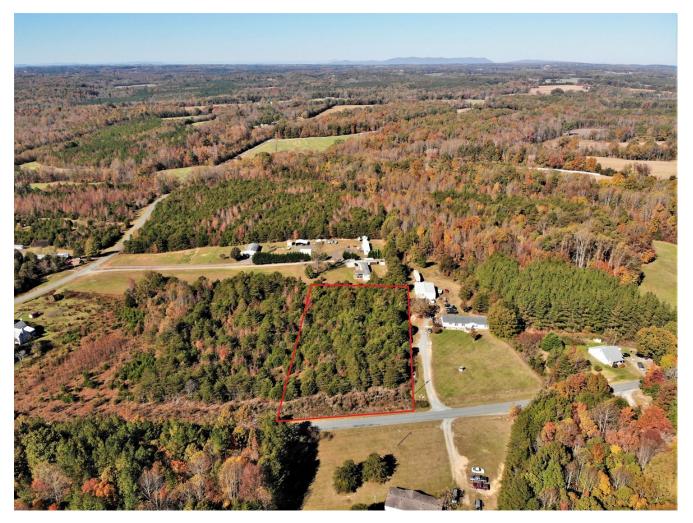

Tract B432 Dukes PT Lot A

2 Acres Pittsylvania County, Virginia Property Price : 15,000 (\$8,021/acre)

## **General Description:**

1.87 acres of great residential property! Nestled in the quite country side outside of Gretna VA, you have peace, quiet and gorgeous scenery in every direction! The property is very level and should be suitable for nearly any homesite. There are no HOAs or community covenants, so freedom to build your home the way you want is now just a matter of logistics! Currently, the neighboring lot to the south is also available for sale for the same price to offer more space and privacy. Plenty of road front access and access to electric provided by Mecklenburg Electric Co-op. A well and septic would be needed for this property. Less than 30 minutes to Altavista VA, 40 minutes to Danville VA, and less than 1 hour from Lynchburg VA. US HWY 29 is right down the road and can carry you north or south with ease! Only 30 minutes north west to beautiful Smith Mountain Lake! One of the top spots in VA for vacation, fishing, and recreation! This place is a prime location to build your dream getaway cabin or just go down the street for some hunting or camping!