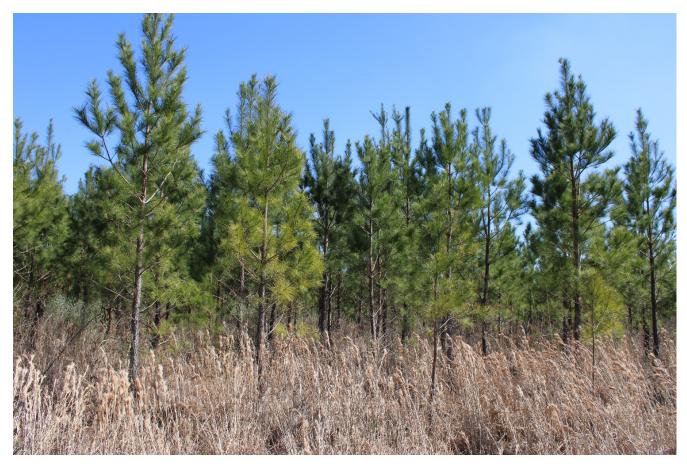

### **General Description:**

If you're looking for a small recreational parcel with the opportunity for a home site, this tract is a must see! Located on Gause Road, with over 850 ft. of paved road frontage, this parcel has a gated entrance with a well established road leading down the eastern side to the back of the parcel. Hardwoods completely surround the back and two sides of this parcel, and the remaining 42 +/- acres is planted in 2016 loblolly pines. This creates an excellent habitat for wildlife, making for an exceptional hunting tract. This parcel is a portion of the 128 acres in Listing B165.