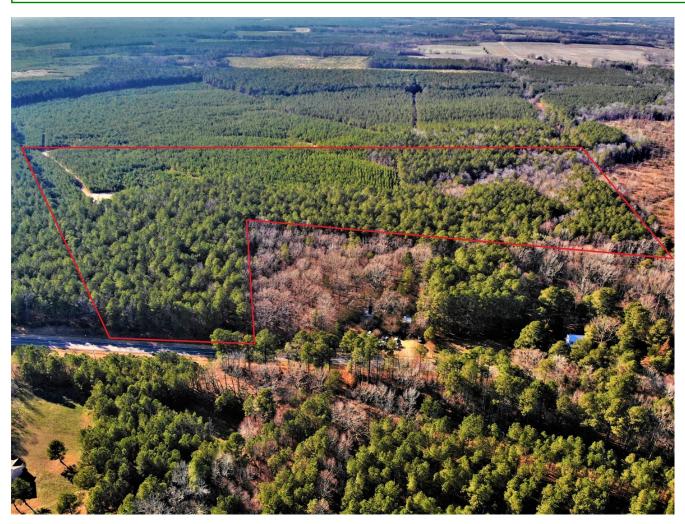

### **General Description:**

52+/- Acres of beautiful timberland in Surry County VA. 26+/- acres of large healthy Loblolly Pines that were planted approximately in 1979 have matured into a fantastic timber stand that has plenty of great sawtimber! Nearly 22 acres of 7-year-old replanted pine, and also a remaining hardwood SMZ that offers great wildlife habitat! Great for hunting, farming, and residential opportunities with the property being very level with a gentle roll that offers great drainage and beautiful scenery. Very quiet and private area to enjoy the sounds of nature and relax!