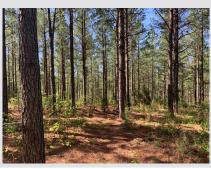

## **General Description**

The Bryant Gordon West Tract is 240 acres located north of Phenix VA on Red House Road (State Rt 727). This property lays rolling to flat with frontage on Cub Creek. The timber consists of 98 acres of 1999 planted Loblolly pine, 19 acres of planted Loblolly pine and 105 acres of mature hardwood flat woods. The hunting opportunities are excellent with hardwood timberlands for deer and turkey and 9 acres of wetlands adjoining Cub Creek creating good waterfowl habitat. There is an interior road system and ATV trails to access much of the property. The Bryant Gordon property is an excellent timber investment with strong recreational opportunities.