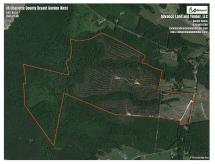

## **General Description**

The Bryant Gordon West Tract is 240 acres located north of Phenix VA on Red House Road (State Rt 727). This property lays rolling to flat with frontage on Cub Creek. The timber consists of 98 acres of 1999 planted Loblolly pine, 19 acres of planted Loblolly pine and 105 acres of mature hardwood flat woods. The hunting opportunities are excellent with hardwood timberlands for deer and turkey and 9 acres of wetlands adjoining Cub Creek creating good waterfowl habitat. There is an interior road system and ATV trails to access much of the property. The Bryant Gordon property is an excellent timber investment with strong recreational opportunities.

Tax ID 13-A-20

Location / Directions: A Call Carwin Owens for property showing.

Agent: Carwin Owens 434-841-0784