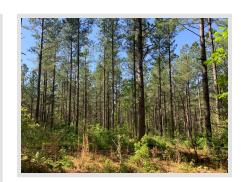

## **General Description**

The Bryant Gordon West Tract is 240 acres located north of Phenix VA on Red House Road (State Rt 727). This property lays rolling to flat with frontage on Cub Creek. The timber consists of 98 acres of 1999 planted Loblolly pine, 19 acres of planted Loblolly pine and 105 acres of mature hardwood flat woods. The hunting opportunities are excellent with hardwood timberlands for deer and turkey and 9 acres of wetlands adjoining Cub Creek creating good waterfowl habitat. There is an interior road system and ATV trails to access much of the property. The Bryant Gordon property is an excellent timber investment with strong recreational opportunities.