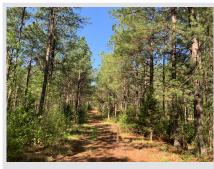

## **General Description**

The Bryant Gordon West Tract is 240 acres located north of Phenix VA on Red House Road (State Rt 727). This property lays rolling to flat with frontage on Cub Creek. The timber consists of 98 acres of 1999 planted Loblolly pine, 19 acres of planted Loblolly pine and 105 acres of mature hardwood flat woods. The hunting opportunities are excellent with hardwood timberlands for deer and turkey and 9 acres of wetlands adjoining Cub Creek creating good waterfowl habitat. There is an interior road system and ATV trails to access much of the property. The Bryant Gordon property is an excellent timber investment with strong recreational opportunities.