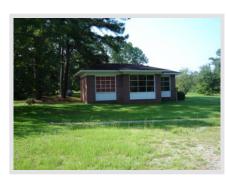

## **General Description**

Nice office building and large storage building conveniently located with 2,350 sq. ft. on 4 acres in Winnsboro. Office building contains 6 offices, a conference room, reception area, 2 baths, storage, kitchen, and work area. Brick veneer construction zoned B-2, General Commercial. Property would be well suited for commercial office space or business needing warehouse space.