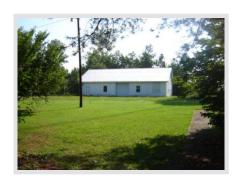

## **General Description**

Nice office building and large storage building conveniently located with 2,350 sq. ft. on 4 acres in Winnsboro. Office building contains 6 offices, a conference room, reception area, 2 baths, storage, kitchen, and work area. Brick veneer construction zoned B-2, General Commercial. Property would be well suited for commercial office space or business needing warehouse space.