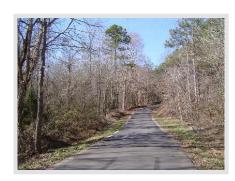

## **General Description**

Beautiful small tract in a nice rural setting. This tract has it all! Mature pine as well as mature hardwoods along a gentle flowing stream. Good road frontage makes this tract ideal for a home site and excellent hunting.

## Location / Directions:

From Spartanburg: Take Hwy 56 South out of town. Turn left onto SC Hwy 215. Turn left onto SC Hwy 150. Turn right onto Sulphur Springs Road. Tract on left after you cross the 2nd creek. See Advance Land and Timber sign.)