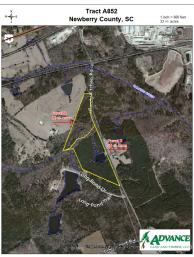

# 33 Acres - Newberry County, South Carolina Tract A852 (SOLD)

# Acreage 33 +/- acres

Lot A is 12 +/- acres Lot B is 21 +/- acres

### Location / Directions:

From Highway 76, go west on Candy Kitchen Road. The tract will be on your right. Look for Advance Land and Timber signs.

### Agent:

Mark Kiser 803-924-4465

The information provided on this map is believed to be accurate and is based on the best information available at this time, however, this information is in no way guaranteed.