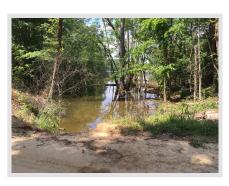

## **General Description**

Gently rolling wooded land located near Lake Murray in Lexington County. The property has paved road frontage on Swygert Landing Road and extensive frontage on Shirey Branch Road, a County maintained dirt road. A lovely creek runs through the center of the property. Spinner's Resort and Marina, restaurants, gas stations, and public boat landings are a short drive away. This tract has plenty of deer and small game and is bordered on two sides by well managed SCE&G owned timber land. This property would be perfect for your own private estate, mini farm,or just a place to ride your ATV's or horses. Don't miss this opportunity! TMS#002200-01-045