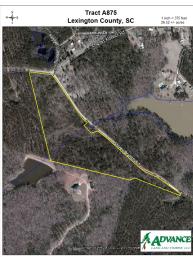

## 27 Acres - Lexington County, South Carolina Tract A875 (SOLD)

Acreage 26.52 +/- acres

## **General Description**

Gently rolling wooded land located near Lake Murray in Lexington County. The property has paved road frontage on Swygert Landing Road and extensive frontage on Shirey Branch Road, a County maintained dirt road. A lovely creek runs through the center of the property. Spinner's Resort and Marina, restaurants, gas stations, and public boat landings are a short drive away. This tract has plenty of deer and small game and is bordered on two sides by well managed SCE&G owned timber land. This property would be perfect for your own private estate, mini farm,or just a place to ride your ATV's or horses. Don't miss this opportunity! TMS#002200-01-045

## Location / Directions:

From Lexington, take Highway 378 West. Turn right on Old Lexington Road. Go 1.8 miles, turn left on Rock "N" Creek Road. Go .2 miles. Property is on the right and fronts on Swygert Landing Road and Shirey Branch Road. Look for Advance Land and Timber signs.