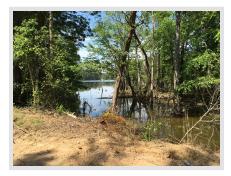

## **General Description**

Gently rolling wooded land located near Lake Murray in Lexington County. The property has paved road frontage on Swygert Landing Road and extensive frontage on Shirey Branch Road, a County maintained dirt road. A lovely creek runs through the center of the property. Spinner's Resort and Marina, restaurants, gas stations, and public boat landings are a short drive away. This tract has plenty of deer and small game and is bordered on two sides by well managed SCE&G owned timber land. This property would be perfect for your own private estate, mini farm,or just a place to ride your ATV's or horses. Don't miss this opportunity! TMS#002200-01-045