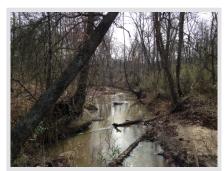

## **General Description**

This is a hunter's paradise. It is located on Beaver Dam Creek with mature hardwoods and two stands of planted pines. The property has instant income potential from a timber thinning and great diversity with two different stands of planted pines! It is secluded and surrounded by other timber tracts. There is also the potential to purchase additional acreage as seller owns adjoining tracts. Seller has contracted to build road to creek and open up a food plot adjoining hardwood stand.