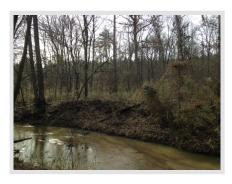

## **General Description**

This is a hunter's paradise. It is located on Beaver Dam Creek with mature hardwoods and two stands of planted pines. The property has instant income potential from a timber thinning and great diversity with two different stands of planted pines! It is secluded and surrounded by other timber tracts. There is also the potential to purchase additional acreage as seller owns adjoining tracts. Seller has contracted to build road to creek and open up a food plot adjoining hardwood stand.