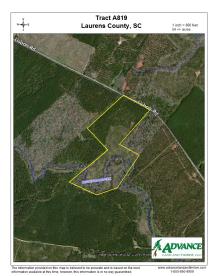

## 54 Acres - Laurens County, South Carolina Tract A819 (SOLD)

## Acreage

54.4 Acres

## Location / Directions:

From Clinton go south on Hwy 72 and turn left on Lisbon Road. Tract is on your right about 1/2 mile.

Agent: Mark McMillan 803-957-9503