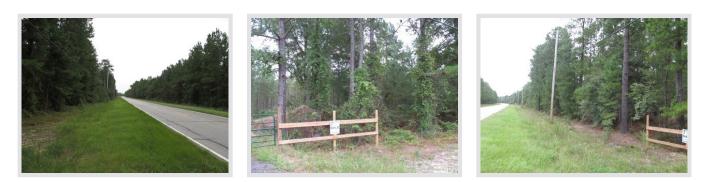

#### **General Description**

If you are looking for a large timberland investment with great access at multiple points and excellent stands of loblolly pines with various ages, here is a tract that you should consider. The parcel consists of 1,323.31 +/- acres located in Kershaw County, SC approximately 6 miles north of the community of Camden. Due to the various age classes of loblolly, this property should yield extensive cash flow over the future years. Property has a nice roll in the topography with a hardwood creek dividing the parcel. Excellent deer and turkey hunting.

## Location / Directions: 🖻

From I-20, take Camden/Hwy 521 exit. Travel north on Hwy 521 through Camden. Property is approximately 8 miles north of Camden on the right hand side of the highway, just past McLeod Road. Look for Advance Land and Timber signs.