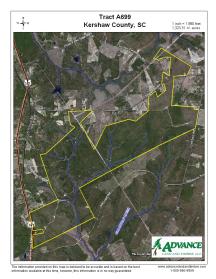

### 1,323 Acres - Kershaw County, South Carolina Tract A699 (SOLD)

# Acreage

1323.31 Acres

#### **General Description**

If you are looking for a large timberland investment with great access at multiple points and excellent stands of loblolly pines with various ages, here is a tract that you should consider. The parcel consists of 1,323.31 +/- acres located in Kershaw County, SC approximately 6 miles north of the community of Camden. Due to the various age classes of loblolly, this property should yield extensive cash flow over the future years. Property has a nice roll in the topography with a hardwood creek dividing the parcel. Excellent deer and turkey hunting.