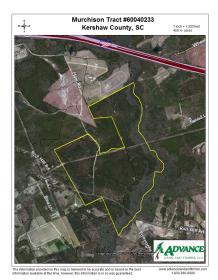

459 Acres - Kershaw County, South Carolina Tract Murchison 233 (SOLD)

## Acreage

459 Acres

## **General Description**

If you are looking for a once in a lifetime investment opportunity, this is one that you need to visit. 459 acres just miles off of Exit 98/I-20 and just a few minutes from downtown Camden. This tract has an enormous amount of pine plantation ranging from 25 to 29 years of age. Excellent access as well as interior roads. Parcel is bordered on the east by Swift Creek which provides excellent wildlife habitat. This is truly a once in a lifetime opportunity.

## Location / Directions: 🛃

From Camden, travel south on Hwy 521. Turn left onto Black River Road. Travel approximately 4 miles and merge left onto Red Hill Road. Parcel begins approximately 1/2 mile on the left and right of Red Hill Road.