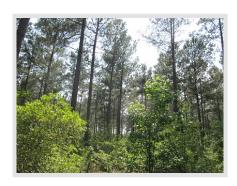

## **General Description**

This is a large 320 acre parcel that lies NE of Conway almost to Loris. It is an excellent timber and recreational tract with 1990 plantation pines that back up to Kingston Swamp and wrap around the south border of the property. The swamp being there allows this parcel to have an excellent abundance of wildlife and would make for an excellent hunting tract. TMS # 085-00-03-017