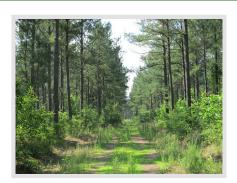

## **General Description**

This is a large 320 acre parcel that lies NE of Conway almost to Loris. It is an excellent timber and recreational tract with 1990 plantation pines that back up to Kingston Swamp and wrap around the south border of the property. The swamp being there allows this parcel to have an excellent abundance of wildlife and would make for an excellent hunting tract. TMS # 085-00-03-017