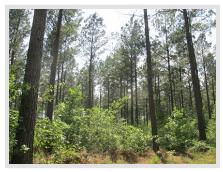

## **General Description**

This is a large 320 acre parcel that lies NE of Conway almost to Loris. It is an excellent timber and recreational tract with 1990 plantation pines that back up to Kingston Swamp and wrap around the south border of the property. The swamp being there allows this parcel to have an excellent abundance of wildlife and would make for an excellent hunting tract. TMS # 085-00-03-017