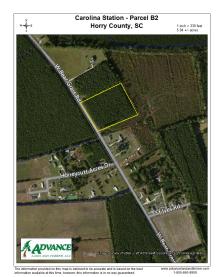

# Location / Directions: 🛃

From North myrtle Beach travel west on Hwy 9 to Longs Community. Turn left on Hwy 905 toward Conway. Travel approximately 3 miles and turn right on West Bear Grass Road. Go approximately .5 mile and parcel fronts on the right of Bear Grass Road. Look for Advance Land and Timber signs.