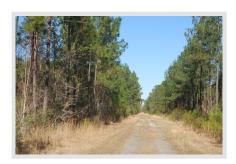

## **General Description**

If you are looking for an excellent parcel for recreation as well as home site, this country setting could not get any better. This tract consists of 65 acres with a well-stocked stand of 1994 loblolly pine. The parcel is surrounded by other plantations and has thousands of feet of frontage on Hemmingway Road. The parcel is long and rectangle and has as much frontage as the entire length of the property. This would make for an excellent investment.