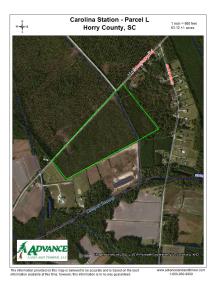

## 54 Acres - Horry County, South Carolina Tract A725 L (SOLD)

Acreage 54 +/- Acres

## **General Description**

If you are looking for an excellent parcel for recreation as well as home site, this country setting could not get any better. This tract consists of 65 acres with a well-stocked stand of 1994 loblolly pine. The parcel is surrounded by other plantations and has thousands of feet of frontage on Hemmingway Road. The parcel is long and rectangle and has as much frontage as the entire length of the property. This would make for an excellent investment.

## Location / Directions:

From North Myrtle Beach travel west on Hwy 9 to Longs Community. Turn left on Hwy 905 toward Conway. Travel approximately 3 miles and turn right on Bear Grass road. Travel approximately 1 1/2 miles, turn right on Hemmingway Road. Go approximately 1/2 mile and property is on the right.