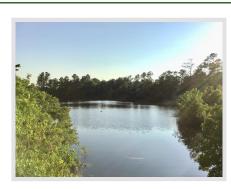

#### McNabb Road-3

This tract consists of 119 acres. It is one of 4 tracts we have for sale along McNabb Road. There is a beautiful 4 acre fenced-in pond that is stocked with fish that would make for a perfect homesite. It has 4 different age classes of pine plantation that offer immediate income. This property backs up to Bug Swamp and is loaded with wildlife, making it a perfect hunting

#### Breakdown:

13 acres of natural oak 13 acres of 49 year old loblolly pine 1.3 acres of 33 year old loblolly pine 56 acres of 25 year old planted loblolly pine 28 acres of 3 year old planted loblolly pine 4 acre pond