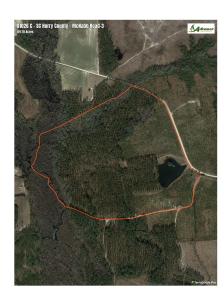

## 120 Acres - Horry County, South Carolina Tract A1026 C (New Listing)

Acreage 119.78 +/- Acres

#### McNabb Road-3

This tract consists of 119 acres. It is one of 4 tracts we have for sale along McNabb Road. There is a beautiful 4 acre fenced-in pond that is stocked with fish that would make for a perfect homesite. It has 4 different age classes of pine plantation that offer immediate income. This property backs up to Bug Swamp and is loaded with wildlife, making it a perfect hunting

#### Breakdown:

13 acres of natural oak 13 acres of 49 year old loblolly pine 1.3 acres of 33 year old loblolly pine 56 acres of 25 year old planted loblolly pine 28 acres of 3 year old planted loblolly pine 4 acre pond

Total acreage: 119.7