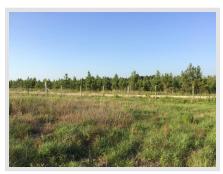

#### Breakdown:

13 acres of natural oak 13 acres of 49 year old loblolly pine 1.3 acres of 33 year old loblolly pine 56 acres of 25 year old planted loblolly pine 28 acres of 3 year old planted loblolly pine 4 acre pond