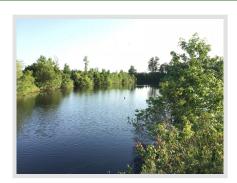

#### McNabb Road-3

This tract consists of 119 acres. It is one of 4 tracts we have for sale along McNabb Road. There is a beautiful 4 acre fenced-in pond that is stocked with fish that would make for a perfect homesite. It has 4 different age classes of pine plantation that offer immediate income. This property backs up to Bug Swamp and is loaded with wildlife, making it a perfect hunting

#### Breakdown:

13 acres of natural oak 13 acres of 49 year old loblolly pine 1.3 acres of 33 year old loblolly pine 56 acres of 25 year old planted loblolly pine 28 acres of 3 year old planted loblolly pine 4 acre pond