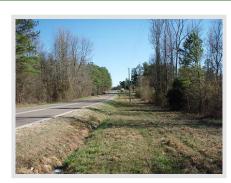

## **General Description**

Great recreational tract for the small investor. Beautiful home site. Potential pond site. Nice creek. Conveniently located just north of Hwy 378 west of McCormick in the quiet Sullivan's Crossroads community. Tract boasts 1,140 feet of paved road frontage on Hwy 67. Tract has access to McCormick County water.

## Location / Directions:

From McCormick, take Hwy 378 West to Hwy 67. Take a left onto Hwy 67. Tract is about 2/3 mile on left. Look for Advance Land and Timber signs.