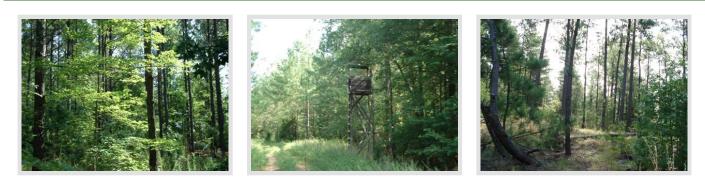

## **General Description**

Gorgeous tract with road frontage on Hwy 438. John's Creek run's along southern border of property. 78 acres of mature hardwoods in four separate creek bottoms, make this an excellent hunting tract; and 218 acres of 1985 pine make this a great timber investment. Highly sought after hunting area close to Charlotte.