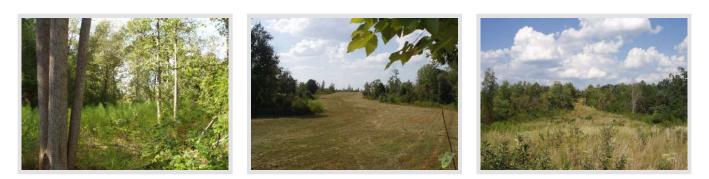

## **General Description**

Beautiful rolling hills and fine vistas are everywhere you turn. The tract consists of 60 acres of fenced pastures that can hold horses/cattle, or could be planted in food plots. There are pretty hardwoods scattered around the tract with the bulk of the property, 5 years into hardwood regeneration. A creek runs the length of the Western boundary and provides haven for the many deer and flocks of turkeys that call this home.