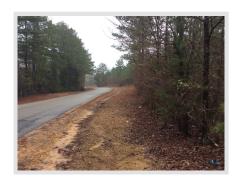

## **General Description**

This tract has 61 acres of 7-year old pine. It has over 1,200 feet of road frontage along County Road 172. This is a great small tract for timber investment or hunting.