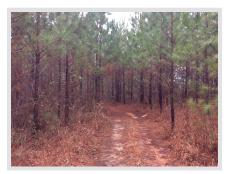

## **General Description**

This tract has 61 acres of 7-year old pine. It has over 1,200 feet of road frontage along County Road 172. This is a great small tract for timber investment or hunting.