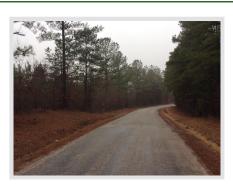

## **General Description**

This tract has 61 acres of 7-year old pine. It has over 1,200 feet of road frontage along County Road 172. This is a great small tract for timber investment or hunting.