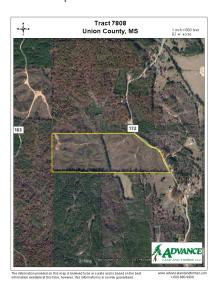

## 62 Acres - Union County, Mississippi **Tract 7808 (SOLD)**

Acreage 62.19 +/- acres

## **General Description**

This tract has 61 acres of 7-year old pine. It has over 1,200 feet of road frontage along County Road 172. This is a great small tract for timber investment or hunting.

## Location / Directions:

From New Albany, MS take MS Hwy 30 East 14.8 miles, then right on MS 9/MS 370 for 1.3 miles, then right on MS 9 for .9 miles, then right on Co Rd 173 for .7 miles, then left on Co Rd 172 for .8 miles. Look for Advance Land and Timber signs. Mineral rights to be verified by buyer.