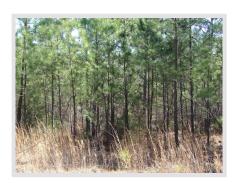

## **General Description**

Looking for a large tract for hunting, recreation or timber investment. This 541-acre tract has 264 acres of 9-year old pine and 66 acres of 10-year old pine. The remainder of timber is mixed hardwood along the bottoms. This tract has approximately 30 acres of bottomlands along the Hatchie River. Electric utility lines along both public roads that run through this property.