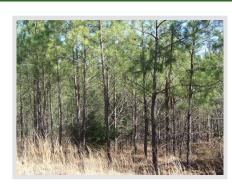

## **General Description**

Looking for a large tract for hunting, recreation or timber investment. This 541-acre tract has 264 acres of 9-year old pine and 66 acres of 10-year old pine. The remainder of timber is mixed hardwood along the bottoms. This tract has approximately 30 acres of bottomlands along the Hatchie River. Electric utility lines along both public roads that run through this property.