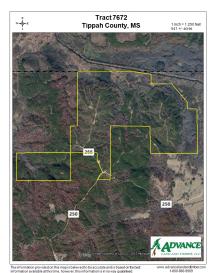

## 541 Acres - Tippah County, Mississippi

Tract 7672 (New Listing)

Acreage 541.14 +/- acres

## Location / Directions:

From Kossuth, MS take MS Hwy 2 West 10.1 miles, then right on Co Rd 253 for 3.5 miles, then right on Co Rd 250 for .8 miles. Look for Advance Land and Timber signs.

Mineral rights to be verified by buyer.