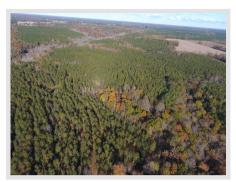

## **General Description**

BK 3327 - 323 acres near Farnham, VA in Richmond County. This tract is accessed by a deeded Right of Way off of State Rt 3. The property lays rolling with 1 mile of frontage on Farnham Creek. The timber is primarily 164 acres 1998 planted Loblolly pine, 28 acres of 2017 planted Loblolly pine and 119 acres of 1934 Natural Hardwoods.