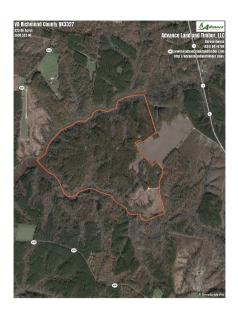

## 323 Acres - Richmond County, Virginia

Tract A953-BK3327 (New Listing)

Acreage 323.36 +/- Acres

## **General Description**

BK 3327 - 323 acres near Farnham, VA in Richmond County. This tract is accessed by a deeded Right of Way off of State Rt 3. The property lays rolling with 1 mile of frontage on Farnham Creek. The timber is primarily 164 acres 1998 planted Loblolly pine, 28 acres of 2017 planted Loblolly pine and 119 acres of 1934 Natural Hardwoods.