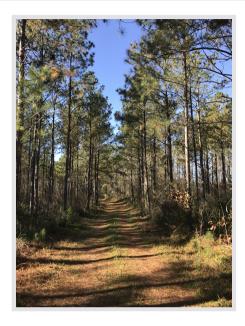

## **General Description**

BK 3327 - 323 acres near Farnham, VA in Richmond County. This tract is accessed by a deeded Right of Way off of State Rt 3. The property lays rolling with 1 mile of frontage on Farnham Creek. The timber is primarily 164 acres 1998 planted Loblolly pine, 28 acres of 2017 planted Loblolly pine and 119 acres of 1934 Natural Hardwoods.

This is an excellent timber investment with very strong recreational values. The hunting opportunities are deer, turkey, ducks, geese and bear.

Location / Directions: Call for an appointment.

Agent:

Carwin Owens 434-841-0784