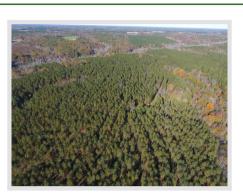

## **General Description**

BK 3327 - 323 acres near Farnham, VA in Richmond County. This tract is accessed by a deeded Right of Way off of State Rt 3. The property lays rolling with 1 mile of frontage on Farnham Creek. The timber is primarily 164 acres 1998 planted Loblolly pine, 28 acres of 2017 planted Loblolly pine and 119 acres of 1934 Natural Hardwoods.