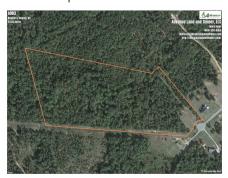

# 24 Acres - Newberry County, South Carolina

Tract A983 (New Listing)









## Acreage 23.63 +/- Acres

### **General Description**

This smaller tract is just waiting to be built on. It is located just outside of Prosperity at the end of Federal Lane and has public water. It is secluded and has two bold creeks on it. Great hunting and adjoins some larger acreage tracts.

#### Location / Directions:



From Prosperity go south on Hwy 391 and turn right on Church Street. Travel about 1/2 mile and Federal Lane is located on your right. Go to end of road and tract is on your right.

#### Agent:

Mark Kiser 803-924-4465

# Aerial Map