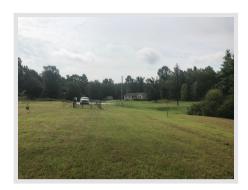

### **General Description**

This smaller tract is just waiting to be built on. It is located just outside of Prosperity at the end of Federal Lane and has public water. It is secluded and has two bold creeks on it. Great hunting and adjoins some larger acreage tracts.