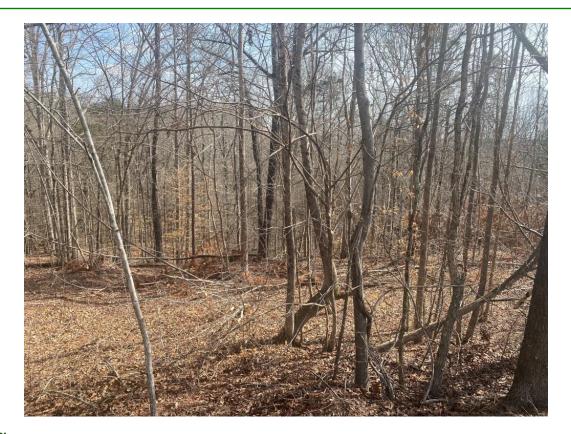

# **General Description:**

This property is ideal for recreation or timber investment. It contains approximately 78 acres of loblolly pine planted in 2000, 37 acres of hardwood and 22 acres of open area.