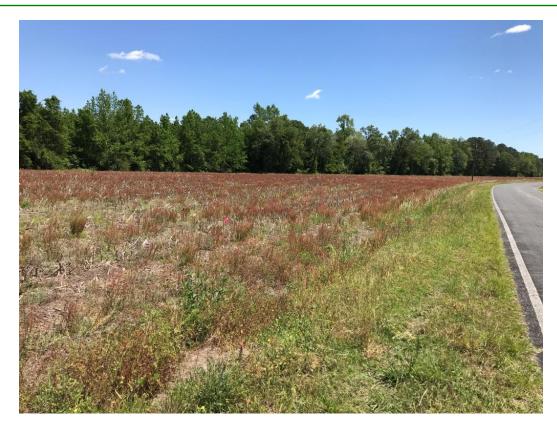

## **General Description:**

Located in the southern part of Brunswick County, NC is a 3.8-acre piece of land ready to build your dream home. This property has 0.7 acres of cleared land at the road, along with 3.1 acres of woods land in the back. The wooded land could be left to hunt, or you could clear some of it to convert to pastureland to have a horse or a bigger yard. If you are looking for some acreage close to the beach, with endless opportunities, give this property a look.