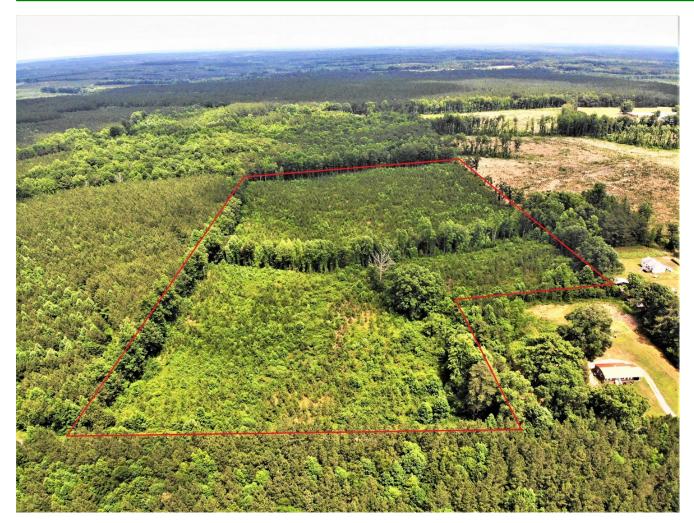

Tract B368 Dukes BA 4 (New Listing)

21 Acres Brunswick County, Virginia Property Price : \$74,900 (\$3,609/acre)

# **Acreage:** 20.75 +/-Acres

#### **General Description:**

20.75+/- Acres of versatile timberland in Brunswick County VA! The track is primarily young replanted pine roughly 7 years old that appears to be growing very well! Only a few more years until this tract can be thinned and money put back into your pocket! Plenty of road frontage and room for a homesite, mini-farm, and tree stands! Great hunting location with a plenty of wildlife habitat and enough room to customize your food plots and shooting lanes! This property is very straight forward and offers a little bit of everything! Just north of I-85 you can hop on the interstate and be north or south in minutes! Also, just a few miles north of Hwy. 58 carrying you west to the mountains or east to the coast! Less than an hour drive from Richmond making this a great get away location for hunting, camping, or quiet country living!