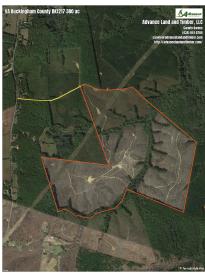

## 380 Acres - Buckingham County, Virginia Tract B17 BK1217 (New Listing)

Acreage 380.32 Acres

Property Price \$608,512 (\$1,600/Acre)

## **General Description**

The BK 1217 tract is 380 acres south of Scottsville, VA. This parcel is accessed by deeded right of way from Hundely Branch Rd (Rt 723) and has interior roads accessing the majority of the tract. The timber on this tract consists of 97 acres 2018 planted Loblolly pine, 165 acres of 2017 planted Loblolly pine, 57 acres of 2015 planted Loblolly pine with the remaining timber in 1931 hardwood bottom land. The tract lays rolling with a creek flowing through the middle. BK

1217 is an excellent opportunity for a long term timber investment with recreational opportunities of hunting, 4 wheeling and other outdoor pursuits.

Location / Directions: A Shown by appointment