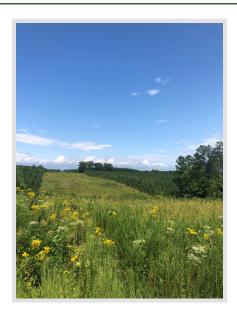

## **General Description**

The BK 1217 tract is 380 acres south of Scottsville, VA. This parcel is accessed by deeded right of way from Hundely Branch Rd (Rt 723) and has interior roads accessing the majority of the tract. The timber on this tract consists of 97 acres 2018 planted Loblolly pine, 165 acres of 2017 planted Loblolly pine, 57 acres of 2015 planted Loblolly pine with the remaining timber in 1931 hardwood bottom land. The tract lays rolling with a creek flowing through the middle. BK

1217 is an excellent opportunity for a long term timber investment with recreational opportunities of hunting, 4 wheeling and other outdoor pursuits.

Location / Directions: A Shown by appointment