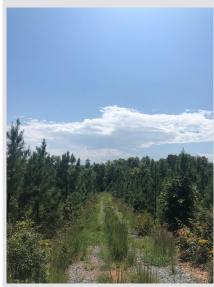

## **General Description**

The BK 1217 tract is 380 acres south of Scottsville, VA. This parcel is accessed by deeded right of way from Hundely Branch Rd (Rt 723) and has interior roads accessing the majority of the tract. The timber on this tract consists of 97 acres 2018 planted Loblolly pine, 165 acres of 2017 planted Loblolly pine, 57 acres of 2015 planted Loblolly pine with the remaining timber in 1931 hardwood bottom land. The tract lays rolling with a creek flowing through the middle. BK

1217 is an excellent opportunity for a long term timber investment with recreational opportunities of hunting, 4 wheeling and other outdoor pursuits.

Location / Directions: A Shown by appointment