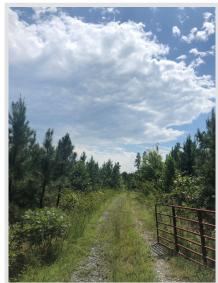

## **General Description**

The BK 1217 tract is 380 acres south of Scottsville, VA. This parcel is accessed by deeded right of way from Hundely Branch Rd (Rt 723) and has interior roads accessing the majority of the tract. The timber on this tract consists of 97 acres 2018 planted Loblolly pine, 165 acres of 2017 planted Loblolly pine, 57 acres of 2015 planted Loblolly pine with the remaining timber in 1931 hardwood bottom land. The tract lays rolling with a creek flowing through the middle. BK

1217 is an excellent opportunity for a long term timber investment with recreational opportunities of hunting, 4 wheeling and other outdoor pursuits.

Location / Directions: A Shown by appointment