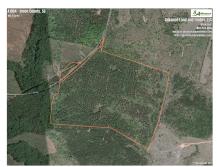

# 106 Acres - Union County, South Carolina Tract A1004 (New Listing)

### Acreage 106 Acres

#### **General Description**

This 106 acre tract is an excellent timber investment and is also a great recreational tract for hunting. It is conveniently located just 15 min off I-26. It has a small creek on the backside of tract and it has a good mix of pine sawtimber and hardwoods for good diversity for deer and turkeys.